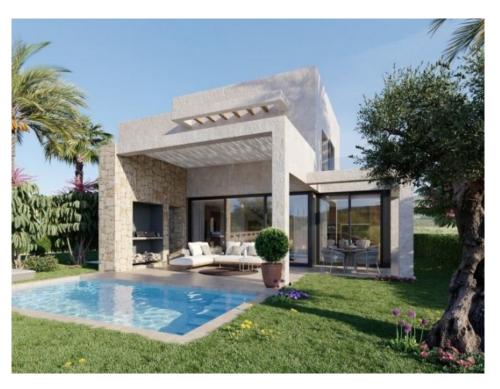

## Cuevas del Almanzora

From €485,000

New Release of the El Paso Villas!

A range of stunning newly designed spacious four bedroom villas located at DESERT GOLD II on Desert Springs Golf Resort. Their design blending contemporary elegance with the Mediterranean lifestyle.

Key features of the new El Paso Villas:

#29 Desert Gold II - El Paso: 4 bedrooms on a plot of 561mts² and a built area of 141.65mts² plus terraces of 52.48mts². Communal pool. Price: 495.000€. RESERVED

#30 Desert Gold II - El Paso: 4 bedrooms on a plot of 472mts² and a built area of 141.65mts² plus terraces of 42.48mts². Communal pool. Price: 485.000€

There is an option to add a private swimming pool on the freehold plot for an aditional cost.