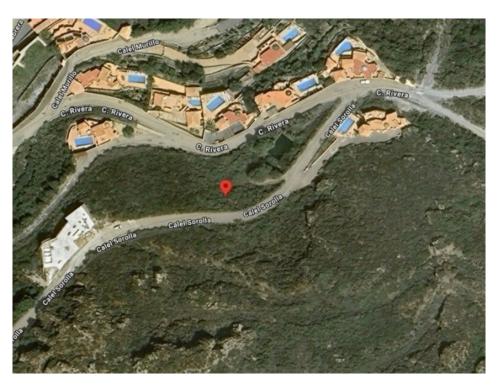

Land

147 m<sup>2</sup>

1,000 m<sup>2</sup>

**REF: VHLA 2889** 

**Turre** 

€80,000

A choice between 2 X 1.000 mts2 urban plots in the heart of Sierra Cabrera, a vibrant Moorish enclave in the municipality of Turre, a short drive to the coast. The plots have an edification rate of 147 mts2.

**REF: VHLA 2889** 