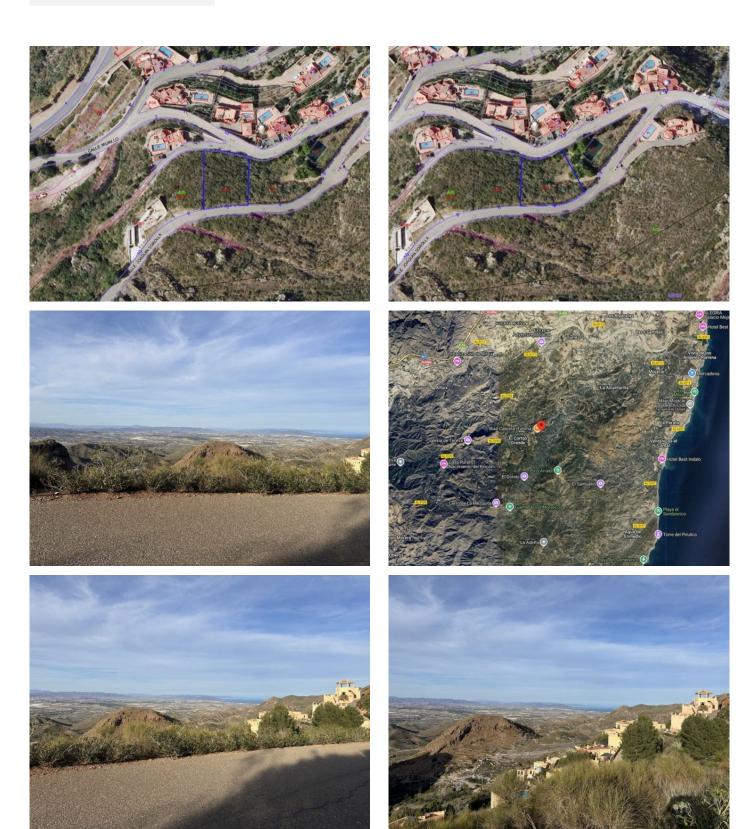

Land

147 m<sup>2</sup>

1,000 m<sup>2</sup>

**REF: VHLA 2889** 

**Turre** 

€80,000

A choice between 2 X 1.000 mts2 urban plots in the heart of Sierra Cabrera, a vibrant Moorish enclave in the municipality of Turre, a short drive to the coast. The plots have an edification rate of 147 mts2.

**REF: VHLA 2889** 