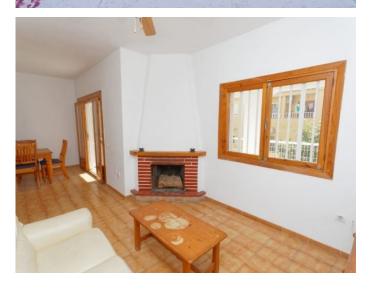

All in all, the property has a total build area of 124.01 mts2 distributed between entrance hall, corrido, lounge / dining room, kitchen, toilet and shower, larder and integrated garage on the ground floor and 4 bedroom, hallway, bathroom. The property also benefits from South and North facing terraces on both levels.