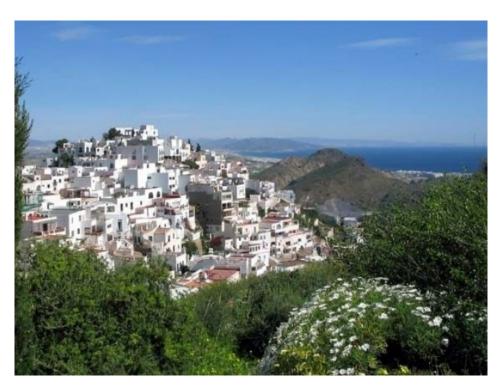

# Mojacar

€35,000

Urban plot in the heart of Mojácar Pueblo and around the corner from the emblematic Time & Place. The plot has an area of approx. 123 mts2 and a building ratio of 100% with residential dwelling allowed a maximum of 2 levels and therefore a possibility to build a substantial property with a total built area of 246 mts2. All in all, a very good opportunity to have a property in Mojácar built from scratch.