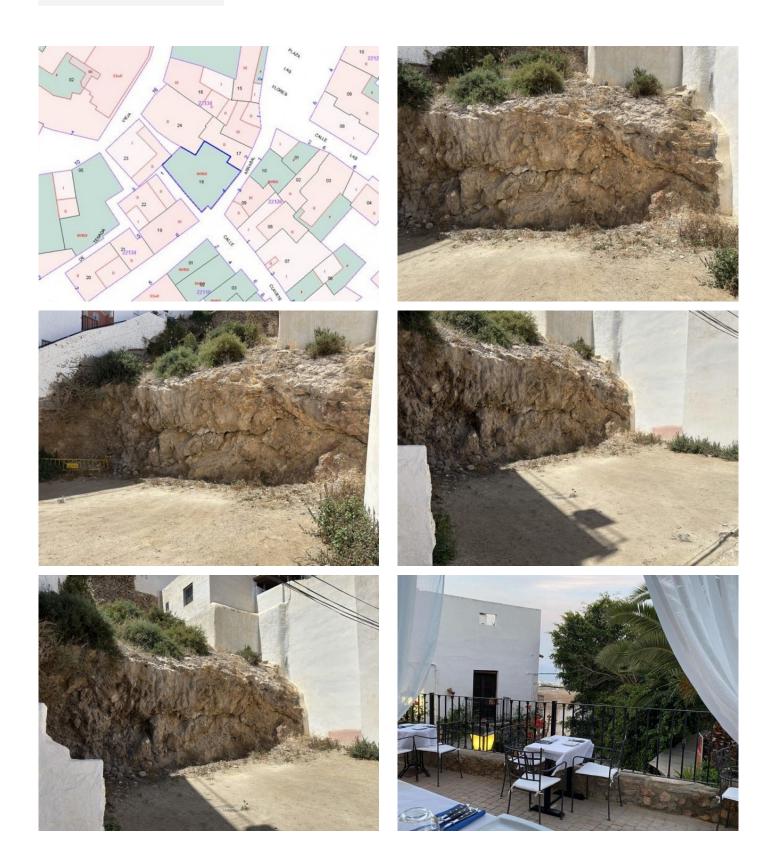

Land

123 m<sup>2</sup>

**REF: VHLA 2813** 

# Mojacar

€35,000

Urban plot in the heart of Mojácar Pueblo and around the corner from the emblematic Time & Place. The plot has an area of approx. 123 mts2 and a building ratio of 100% with residential dwelling allowed a maximum of 2 levels and therefore a possibility to build a substantial property with a total built area of 246 mts2. All in all, a very good opportunity to have a property in Mojácar built from scratch.

Please note that the plot is not being sold with planning permission as the latter will be the responsibility of the purchaser apply for.

For more information please visit our office or contact us by phone o e-mail.