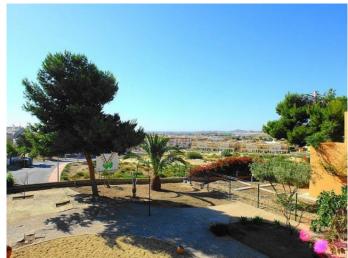

## Vera

€495,000

3 bed / 2 bath Villa in the heart of Vera Pueblo set on two levels with a total built area of 213 mts2 on a freehold plot of 841mts2.

All in all, the 213 mts2 built is distributed between living room, reception room, large kitchen with dining room, larder, 3 bedrooms, 2 bathrooms and a large garage.

This property is ideal for someone who is looking for a large Villa in the heart of Vera and on a sizeable plot with plenty of room to add a swimming pool, extend the Villa, etc. subject to planning.

An early viewing is recommended to avoid disappointment.