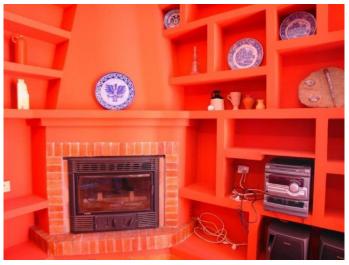

## Vera

€495,000

3 bed / 2 bath Villa in the heart of Vera Pueblo set on two levels with a total built area of 213 mts2 on a freehold plot of 841mts2.

All in all, the 213 mts2 built is distributed between living room, reception room, large kitchen with dining room, larder, 3 bedrooms, 2 bathrooms and a large garage.