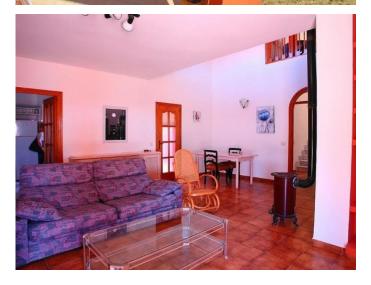

## Vera

€495,000

3 bed / 2 bath Villa in the heart of Vera Pueblo set on two levels with a total built area of 213 mts2 on a freehold plot of 841mts2.

All in all, the 213 mts2 built is distributed between living room, reception room, large kitchen with dining room, larder, 3 bedrooms, 2 bathrooms and a large garage.