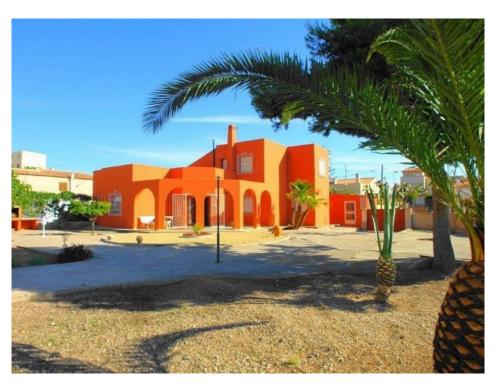

## Vera

€495,000

3 bed / 2 bath Villa in the heart of Vera Pueblo set on two levels with a total built area of 213 mts2 on a freehold plot of 841mts2.

All in all, the 213 mts2 built is distributed between living room, reception room, large kitchen with dining room, larder, 3 bedrooms, 2 bathrooms and a large garage.

This property is ideal for someone who is looking for a large Villa in the heart of Vera and on a sizeable plot with plenty of room to add a swimming pool, extend the Villa, etc. subject to planning.

An early viewing is recommended to avoid disappointment.