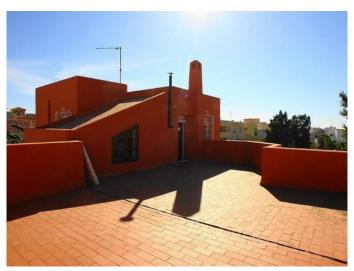

## Vera

€495,000

3 bed / 2 bath Villa in the heart of Vera Pueblo set on two levels with a total built area of 213 mts2 on a freehold plot of 841mts2.

All in all, the 213 mts2 built is distributed between living room, reception room, large kitchen with dining room, larder, 3 bedrooms, 2 bathrooms and a large garage.

This property is ideal for someone who is looking for a large Villa in the heart of Vera and on a sizeable plot with plenty of room to add a swimming pool, extend the Villa, etc. subject to planning.

An early viewing is recommended to avoid disappointment.