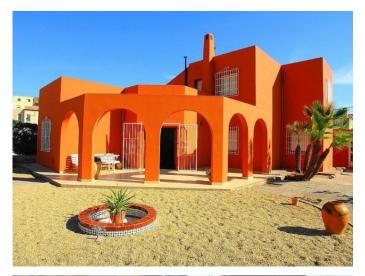

## Vera

€495,000

3 bed / 2 bath Villa in the heart of Vera Pueblo set on two levels with a total built area of 213 mts2 on a freehold plot of 841mts2.

All in all, the 213 mts2 built is distributed between living room, reception room, large kitchen with dining room, larder, 3 bedrooms, 2 bathrooms and a large garage.

This property is ideal for someone who is looking for a large Villa in the heart of Vera and on a sizeable plot with plenty of room to add a swimming pool, extend the Villa, etc. subject to planning.

An early viewing is recommended to avoid disappointment.