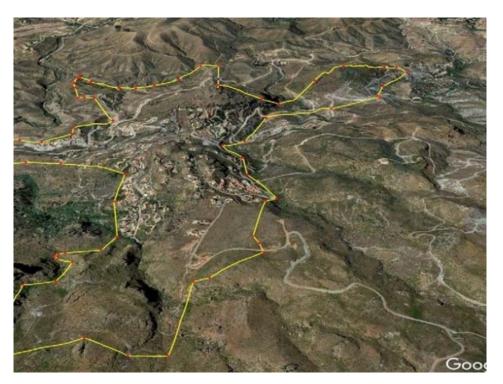

## Cabrera

€7,000,000

Up market development in Sierra Cabrera, one of the most beautiful areas of southeastern Spain with its emblematic Moorish style properties, abundant fauna, and flora and within a short drive to the coast. The area has been divided in 19 separate areas and has several golf courses within a ½ an hour driving range. Almería international airport is less than an hour drive and other international airports such as Corvera, Alicante, Granada and Málaga are all within a range of between 2 and 3 hours' drive.

The part of the development not yet completed has an astonishing area 409,404 mts2 and a handsome building allowance of 59.395 mts2 – this is truly unique for an area of outstanding beauty and this close to the sea. The plots are already earmarked and all the agreements regarding the building allowance, infra-structure, etc. have been formally agreed and signed off by the Government Department responsible for planning, including the possibility to swap building ratio between areas of the development. The development has already had 60% of its infrastructure completed by the current developers. It is in fact thriving with occupants of permanent, semi-permanent and holiday homes of the Moorish Villas, Townhouses and Apartments already built in the area. The area boasts 3 restaurants serving the community and its many visitors. It has mains electricity, telecommunications, water, sewerage including 2 sewerage plants, asphalted roads, and street lighting. The investment needed to add the remaining of the infrastructure agreed with the authorities is estimated to cost an extra €4,900.000. The area of roads not yet open is approximately 42.400 mts2.