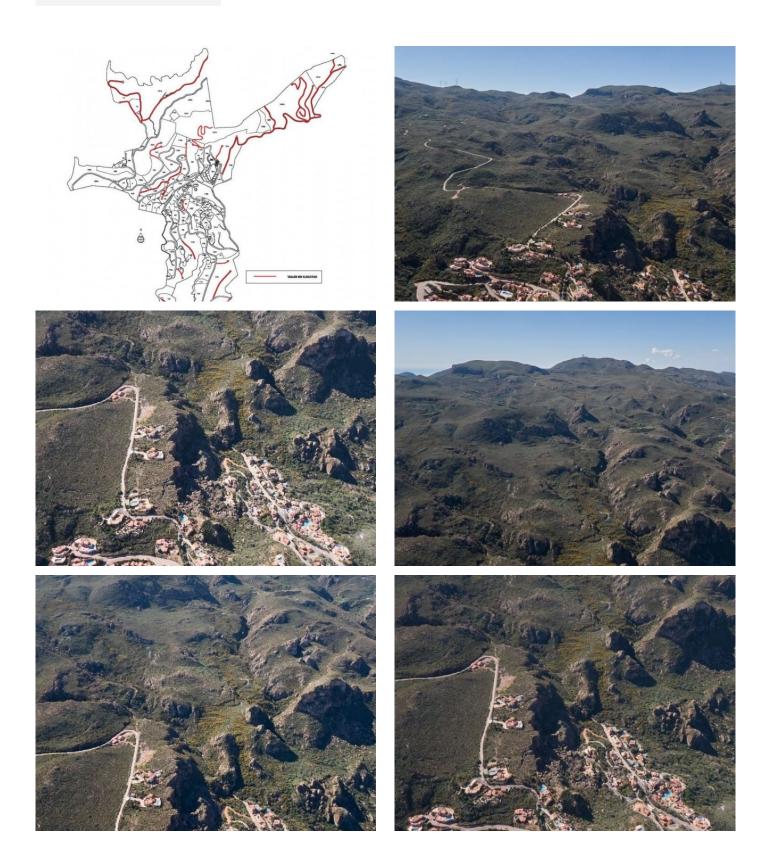

## Cabrera

€7,000,000

Up market development in Sierra Cabrera, one of the most beautiful areas of southeastern Spain with its emblematic Moorish style properties, abundant fauna, and flora and within a short drive to the coast. The area has been divided in 19 separate areas and has several golf courses within a ½ an hour driving range. Almería international airport is less than an hour drive and other international airports such as Corvera, Alicante, Granada and Málaga are all within a range of between 2 and 3 hours' drive.

The part of the development not yet completed has an astonishing area 409,404 mts2 and a handsome building allowance of 59.395 mts2 – this is truly unique for an area of outstanding beauty and this close to the sea. The plots are already earmarked and all the agreements regarding the building allowance, infra-structure, etc. have been formally agreed and signed off by the Government Department responsible for planning, including the possibility to swap building ratio between areas of the development. The development has already had 60% of its infrastructure completed by the current developers. It is in fact thriving with occupants of permanent, semi-permanent and holiday homes of the Moorish Villas, Townhouses and Apartments already built in the area. The area boasts 3 restaurants serving the community and its many visitors. It has mains electricity, telecommunications, water, sewerage including 2 sewerage plants, asphalted roads, and street lighting. The investment needed to add the remaining of the infrastructure agreed with the authorities is estimated to cost an extra €4,900.000. The area of roads not yet open is approximately 42.400 mts2.