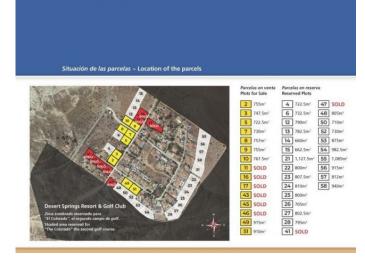

Desert Springs discounted golf membership included.

Various plots available:

Size: From 730m2 to 1,322m2;

Building Ratio: From 219 mts2 to 397 mts2; Prices: From 67.000€ to 110.000€ plus costs.

The prices are based upon a Gross Price per meter square of the total land area of the plot, less an allowance of 40 Euros per meter square towards the possible future asphalting and finishing off of the roads and street lighting, albeit this is not anticipated at this time or in the foreseeable future. The areas given are indicative and approximate pending exact measurement.