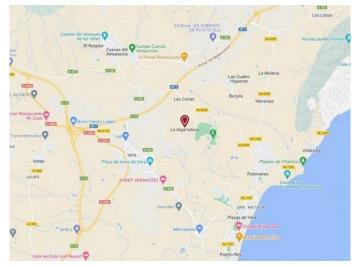

## Cuevas del Almanzora

From €67,000

LA RIBINA IN CUEVAS DEL ALMANZORA, NEXT TO DESERT SPRINGS RESORT AND NEAR TO VERA

Build your own dream home

A unique opportunity: Fully legal individual building plots in a semi-rural environment backed by an existing, established and substantial British developer.