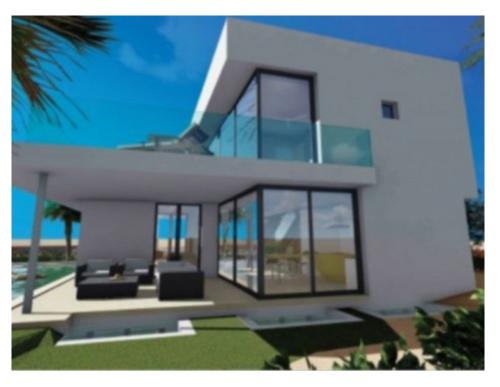

## Cuevas del Almanzora

From €67,000

LA RIBINA IN CUEVAS DEL ALMANZORA, NEXT TO DESERT SPRINGS RESORT AND NEAR TO VERA

Build your own dream home

A unique opportunity: Fully legal individual building plots in a semi-rural environment backed by an existing, established and substantial British developer.

Desert Springs discounted golf membership included.

Various plots available:

Size: From 730m2 to 1,322m2;

Building Ratio: From 219 mts2 to 397 mts2; Prices: From 67.000€ to 110.000€ plus costs.

The prices are based upon a Gross Price per meter square of the total land area of the plot, less an allowance of 40 Euros per meter square towards the possible future asphalting and finishing off of the roads and street lighting, albeit this is not anticipated at this time or in the foreseeable future. The areas given are indicative and approximate pending exact measurement.