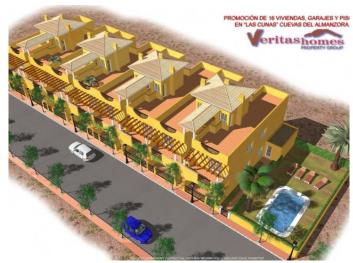

# Las Cunas

€192,000

Urban plot with planning permission and a project to build 16 2-bed apartments (8 on the ground floor with private garden and 8 on the 1st floor with private roof terrace. All properties come with a private lock up garage on the basement. The area has space to incorporate communal gardens and a swimming pool.

#### Features:

- · Plot with 1,200 mts2
- Basic project and planning permission already paid for which includes 16 X-2 bed apartments (8 on the ground floor with private garden and 8 on the 1st floor with roof terraces) and 16 private lock ups garages in the basement.
- · Possibility to incorporate communal gardens and a swimming pool in the project.
- Mountain views
- · 3 kilometers of the sea
- · 500 meters to Desert Springs Golf Resort
- · 9 Kms of Mojácar Playa
- · 3 Kms of Vera
- · Almeria, Corvera International and Alicante airports are within a range of 45 minutes, 1 hour and 2 hours respectively