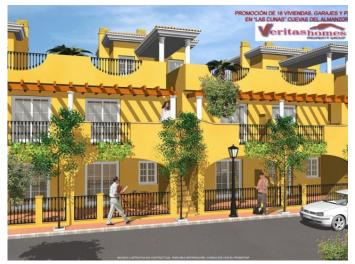

# Las Cunas

€192,000

Urban plot with planning permission and a project to build 16 2-bed apartments (8 on the ground floor with private garden and 8 on the 1st floor with private roof terrace. All properties come with a private lock up garage on the basement. The area has space to incorporate communal gardens and a swimming pool.

#### Features:

- · Plot with 1,200 mts2
- Basic project and planning permission already paid for which includes 16 X-2 bed apartments (8 on the ground floor with private garden and 8 on the 1st floor with roof terraces) and 16 private lock ups garages in the basement.
- · Possibility to incorporate communal gardens and a swimming pool in the project.
- Mountain views
- · 3 kilometers of the sea
- · 500 meters to Desert Springs Golf Resort
- · 9 Kms of Mojácar Playa
- · 3 Kms of Vera
- · Almeria, Corvera International and Alicante airports are within a range of 45 minutes, 1 hour and 2 hours respectively