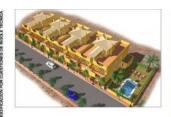

# Las Cunas

€192,000

Urban plot with planning permission and a project to build 16 2-bed apartments (8 on the ground floor with private garden and 8 on the 1st floor with private roof terrace. All properties come with a private lock up garage on the basement. The area has space to incorporate communal gardens and a swimming pool.

#### Features:

- · Plot with 1,200 mts2
- Basic project and planning permission already paid for which includes 16 X-2 bed apartments (8 on the ground floor with private garden and 8 on the 1st floor with roof terraces) and 16 private lock ups garages in the basement.
- · Possibility to incorporate communal gardens and a swimming pool in the project.
- Mountain views
- · 3 kilometers of the sea
- · 500 meters to Desert Springs Golf Resort
- · 9 Kms of Mojácar Playa
- · 3 Kms of Vera
- · Almeria, Corvera International and Alicante airports are within a range of 45 minutes, 1 hour and 2 hours respectively