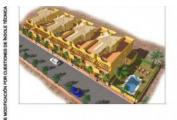

# Las Cunas

€192,000

Urban plot with planning permission and a project to build 16 2-bed apartments (8 on the ground floor with private garden and 8 on the 1st floor with private roof terrace. All properties come with a private lock up garage on the basement. The area has space to incorporate communal gardens and a swimming pool.

#### Features:

- · Plot with 1,200 mts2
- Basic project and planning permission already paid for which includes 16 X-2 bed apartments (8 on the ground floor with private garden and 8 on the 1st floor with roof terraces) and 16 private lock ups garages in the basement.
- · Possibility to incorporate communal gardens and a swimming pool in the project.
- Mountain views
- · 3 kilometers of the sea
- · 500 meters to Desert Springs Golf Resort
- · 9 Kms of Mojácar Playa
- · 3 Kms of Vera
- · Almeria, Corvera International and Alicante airports are within a range of 45 minutes, 1 hour and 2 hours respectively