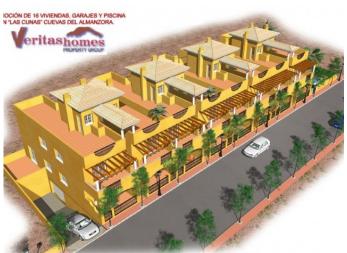

# Las Cunas

€192,000

Urban plot with planning permission and a project to build 16 2-bed apartments (8 on the ground floor with private garden and 8 on the 1st floor with private roof terrace. All properties come with a private lock up garage on the basement. The area has space to incorporate communal gardens and a swimming pool.

#### Features:

- · Plot with 1,200 mts2
- Basic project and planning permission already paid for which includes 16 X-2 bed apartments (8 on the ground floor with private garden and 8 on the 1st floor with roof terraces) and 16 private lock ups garages in the basement.
- · Possibility to incorporate communal gardens and a swimming pool in the project.
- Mountain views
- · 3 kilometers of the sea
- · 500 meters to Desert Springs Golf Resort
- · 9 Kms of Mojácar Playa
- · 3 Kms of Vera
- · Almeria, Corvera International and Alicante airports are within a range of 45 minutes, 1 hour and 2 hours respectively