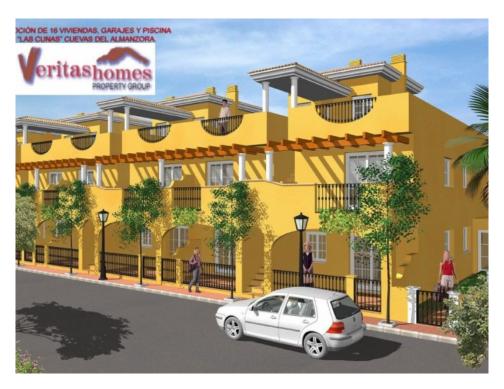

# Las Cunas

€192,000

Urban plot with planning permission and a project to build 16 2-bed apartments (8 on the ground floor with private garden and 8 on the 1st floor with private roof terrace. All properties come with a private lock up garage on the basement. The area has space to incorporate communal gardens and a swimming pool.

#### Features:

- · Plot with 1,200 mts2
- Basic project and planning permission already paid for which includes 16 X-2 bed apartments (8 on the ground floor with private garden and 8 on the 1st floor with roof terraces) and 16 private lock ups garages in the basement.
- · Possibility to incorporate communal gardens and a swimming pool in the project.
- Mountain views
- · 3 kilometers of the sea
- · 500 meters to Desert Springs Golf Resort
- · 9 Kms of Mojácar Playa
- · 3 Kms of Vera
- · Almeria, Corvera International and Alicante airports are within a range of 45 minutes, 1 hour and 2 hours respectively