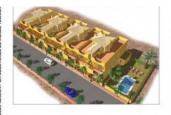

# Las Cunas

€192,000

Urban plot with planning permission and a project to build 16 2-bed apartments (8 on the ground floor with private garden and 8 on the 1st floor with private roof terrace. All properties come with a private lock up garage on the basement. The area has space to incorporate communal gardens and a swimming pool.

#### Features:

- · Plot with 1,200 mts2
- Basic project and planning permission already paid for which includes 16 X-2 bed apartments (8 on the ground floor with private garden and 8 on the 1st floor with roof terraces) and 16 private lock ups garages in the basement.
- · Possibility to incorporate communal gardens and a swimming pool in the project.
- Mountain views
- · 3 kilometers of the sea
- · 500 meters to Desert Springs Golf Resort
- · 9 Kms of Mojácar Playa
- · 3 Kms of Vera
- · Almeria, Corvera International and Alicante airports are within a range of 45 minutes, 1 hour and 2 hours respectively