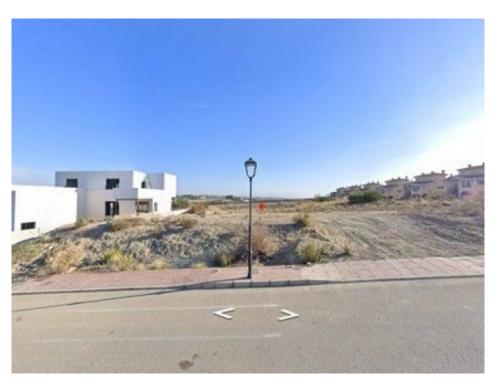

Land

**229 m<sup>2</sup>** 

6 509 m² 509 m²

**REF: VHLA 2264** 

## Los Gallardos

From €50,000

Building Plots R-12 in Huerta Nueva, Los Gallardos with a building ratio 0.45 / mts2. Currently the plots available vary from 508.93 mts2 to 844.47 mts2.

Minimum plot size currently available: 508.93 mts2 with a building ratio in two levels of 229.02 mts2 excluding basement. Price: 50,000.00 € plus costs.

Maximum plot size currently available: 844.47 mts2 with a building ratio in two levels of 380.01 mts2 excluding basement. Price: 60,000.00 € plus costs.

The price published does not include any costs associated with land purchase i.e. VAT at 21%, stamp duty, Notary, Land Registry and the purchaser's legal fees, nor does it include any costs associated with planning permissions.