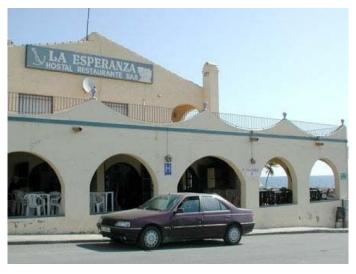

#### FREEHOLD OF THE FORMER HOSTAL AND RESTAURANT LA ESPERANZA

### RESTAURANT, BAR AND HOSTEL WITH LIVING ACCOMMODATION:

Situated within the heart of the vibrant and traditional fishing village of Villaricos, perched between the Sierra Almagrera and the sea and flanked by the Almanzora River.

When it was opened, La Esperanza was one of the best located restaurants in the village, overlooking the harbour with its great expansive terrace providing surreal views down the coast to Mojacar. Complimented with a 9-bedroom hostel with living accommodation which when operational benefited from all-year round trade.